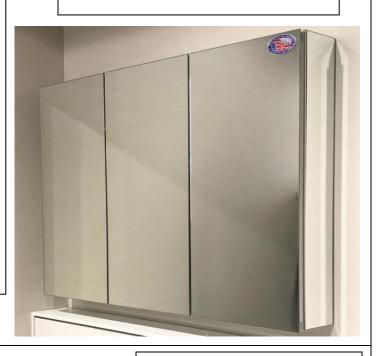

# **MEDICINE CABINET**

MODEL#: ZEU 4540-3D (1)

### **FEATURES:**

- 15+15+15 X 40" FULLY MIRRORED DOORS.
- FOUR ADJUSTABLE 3/8" THICK HIGH POLISHED GLASS SHELVES.
- INFINITELY ADJUSTABLE SHELVING WITH LOCKDOWN MECHANISM (NO HOLES IN CABINET).
- 165-DEGREE PROPRIETARY SOFT CLOSE HEAVY DUTY HINGES.
- LEFT DOOR HINGED RIGHT, CENTER AND RIGHT DOORS HINGED LEFT AS A STANDARD.
- FULL GASKET BEHIND DOOR.
- HIGH RESOLUTION SILVER PLATE GLASS MIRRORS FRONT, BACK OF DOOR AND BACK WALL.
- BACK WALL MIRROR FULLY SEALED.
- PACKED IN FOUR WALL (FOLDED DOUBLE WALL) CORRUGATION.

### **MIRROR FINISHES:**

- FLAT POLISHED EDGE
- BEVELED EDGE

OVERALL SIZE DIMENSION: 45" WIDE X 40" HIGH X 5 3/16" DEEP

ROUGH OPENING DIMENSION: 44 3/8" WIDE X 39 3/8" HIGH X 4" DEEP

DOOR THICKNESS: 1 3/16"